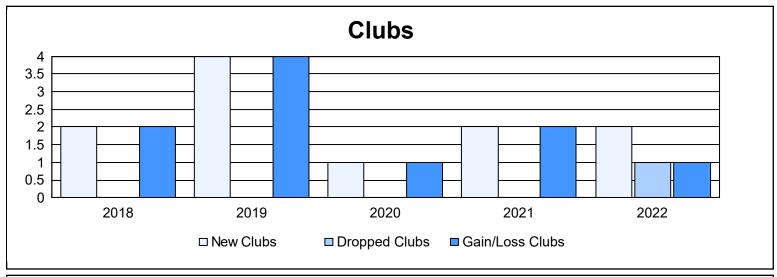

District J 3 As of June 2022 Cumulative

| Year      | New<br>Clubs | Dropped<br>Clubs | Gain/<br>Loss<br>Clubs | New<br>Members | Charter<br>Members | Reinstate<br>Members | Transfer<br>Members | Total<br>Member<br>Added | Total<br>Members<br>Dropped | Gain/<br>Loss<br>Members |
|-----------|--------------|------------------|------------------------|----------------|--------------------|----------------------|---------------------|--------------------------|-----------------------------|--------------------------|
| 2017-2018 | 2            | 0                | 2                      | 134            | 46                 | 5                    | 13                  | 198                      | 167                         | 31                       |
| 2018-2019 | 4            | 0                | 4                      | 144            | 113                | 1                    | 9                   | 267                      | 191                         | 76                       |
| 2019-2020 | 1            | 0                | 1                      | 47             | 8                  | 5                    | 4                   | 64                       | 184                         | -120                     |
| 2020-2021 | 2            | 0                | 2                      | 153            | 34                 | 9                    | 6                   | 202                      | 124                         | 78                       |
| 2021-2022 | 2            | 1                | 1                      | 188            | 51                 | 7                    | 5                   | 251                      | 207                         | 44                       |
| Average   | 2            | 0                | 2                      | 133            | 50                 | 5                    | 7                   | 196                      | 175                         | 22                       |